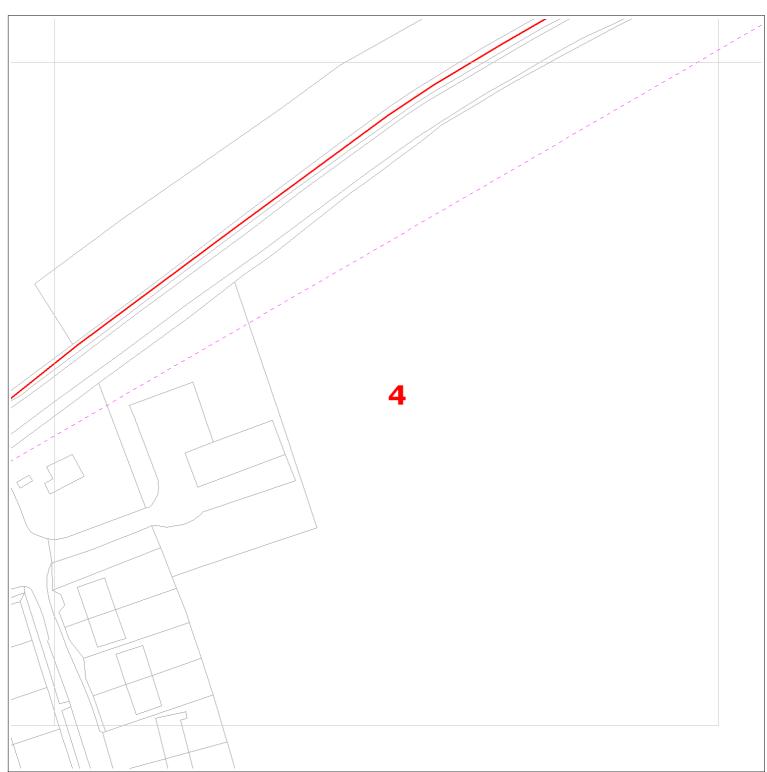

JSM Group Ltd Sterling House Mutton Lane, Potters Bar Hertfordshire, EN6 3AR T: 01992 788 019

or ZAYO CHAMBER

Job Reference: 21808293

Your Scheme/Reference: Great Barton

Dig Sites: Line ---- Area Scale on A4 paper: 1:1000

whole or in part without written consent of Zayo Group UK Ltd. Approximate location only is shown. To determine exact location a trial hole must be dug with a Zayo Group UK Ltd Supervisor present. Zayo Group UK Ltd and JSM Construction Ltd accept no liability for errors or omissions.