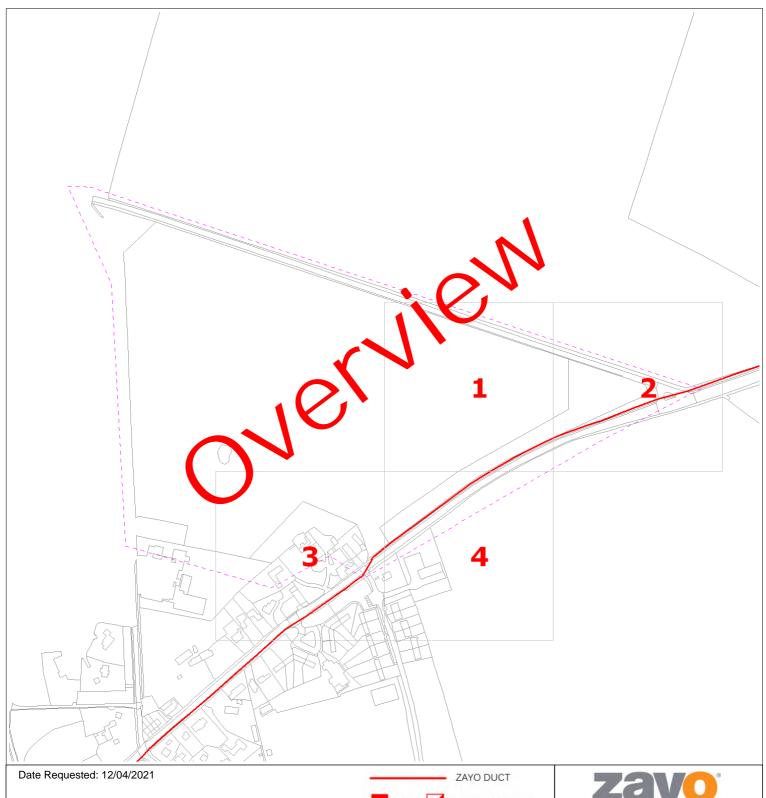

ZAYO CHAMBER

Job Reference: 21808293

Your Scheme/Reference: Great Barton

- Area Dig Sites: Scale on A4 paper: 1:1000

The information on this document is proprietary and shall not be used, copied, reproduced or disclosed in whole or in part without written consent of Zayo Group UK Ltd. Approximate location only is shown. To determine exact location a trial hole must be dug with a Zayo Group UK Ltd Supervisor present. Zayo Group UK Ltd and JSM Construction Ltd accept no liability for errors or omissions.

> Warning: PDF designed for colour print only with no page scaling. This Information is given as a guide only and its accuracy cannot be guaranteed

In Emergency Only and if Zayo Plant or Cables damaged call: 0800 169 1646

CROWN COPYRIGHT © All Rights Reserved. Ordnance Survey Licence number: 100040487

4th Floor Harmsworth House 13-15 Bouverie Street London EC4Y 8DP

JSM Group Ltd Sterling House Mutton Lane, Potters Bar Hertfordshire, EN6 3AR T: 01992 788 019