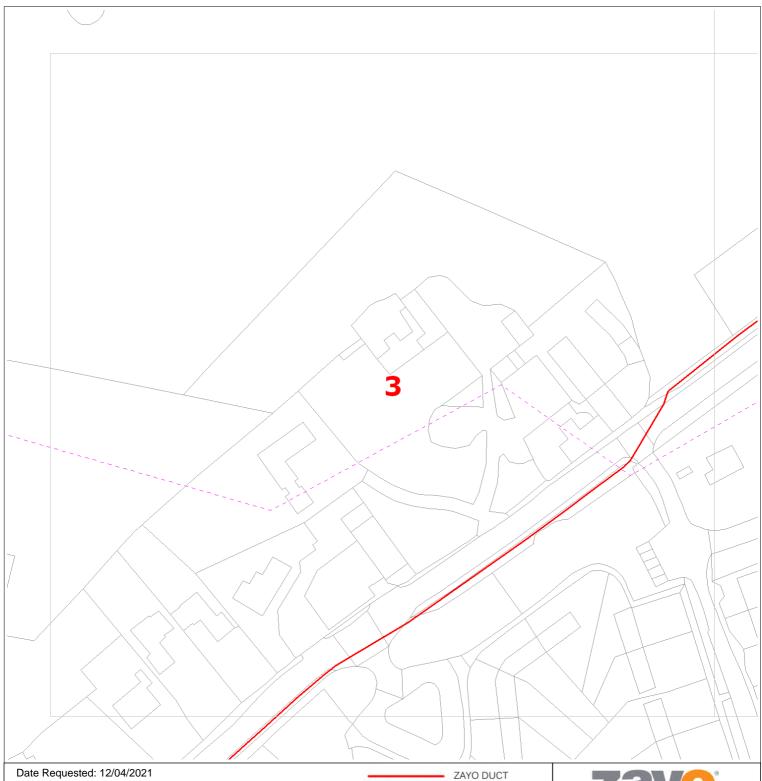

Date Requested: 12/04/2021

Job Reference: 21808293

Your Scheme/Reference: Great Barton

or

ZAYO DUCT

zayo Chamber

Dig Sites: Line

--- Area

Scale on A4 paper: 1:1000

The information on this document is proprietary and shall not be used, copied, reproduced or disclosed in whole or in part without written consent of Zayo Group UK Ltd. Approximate location only is shown. To determine exact location a trial hole must be dug with a Zayo Group UK Ltd Supervisor present. Zayo