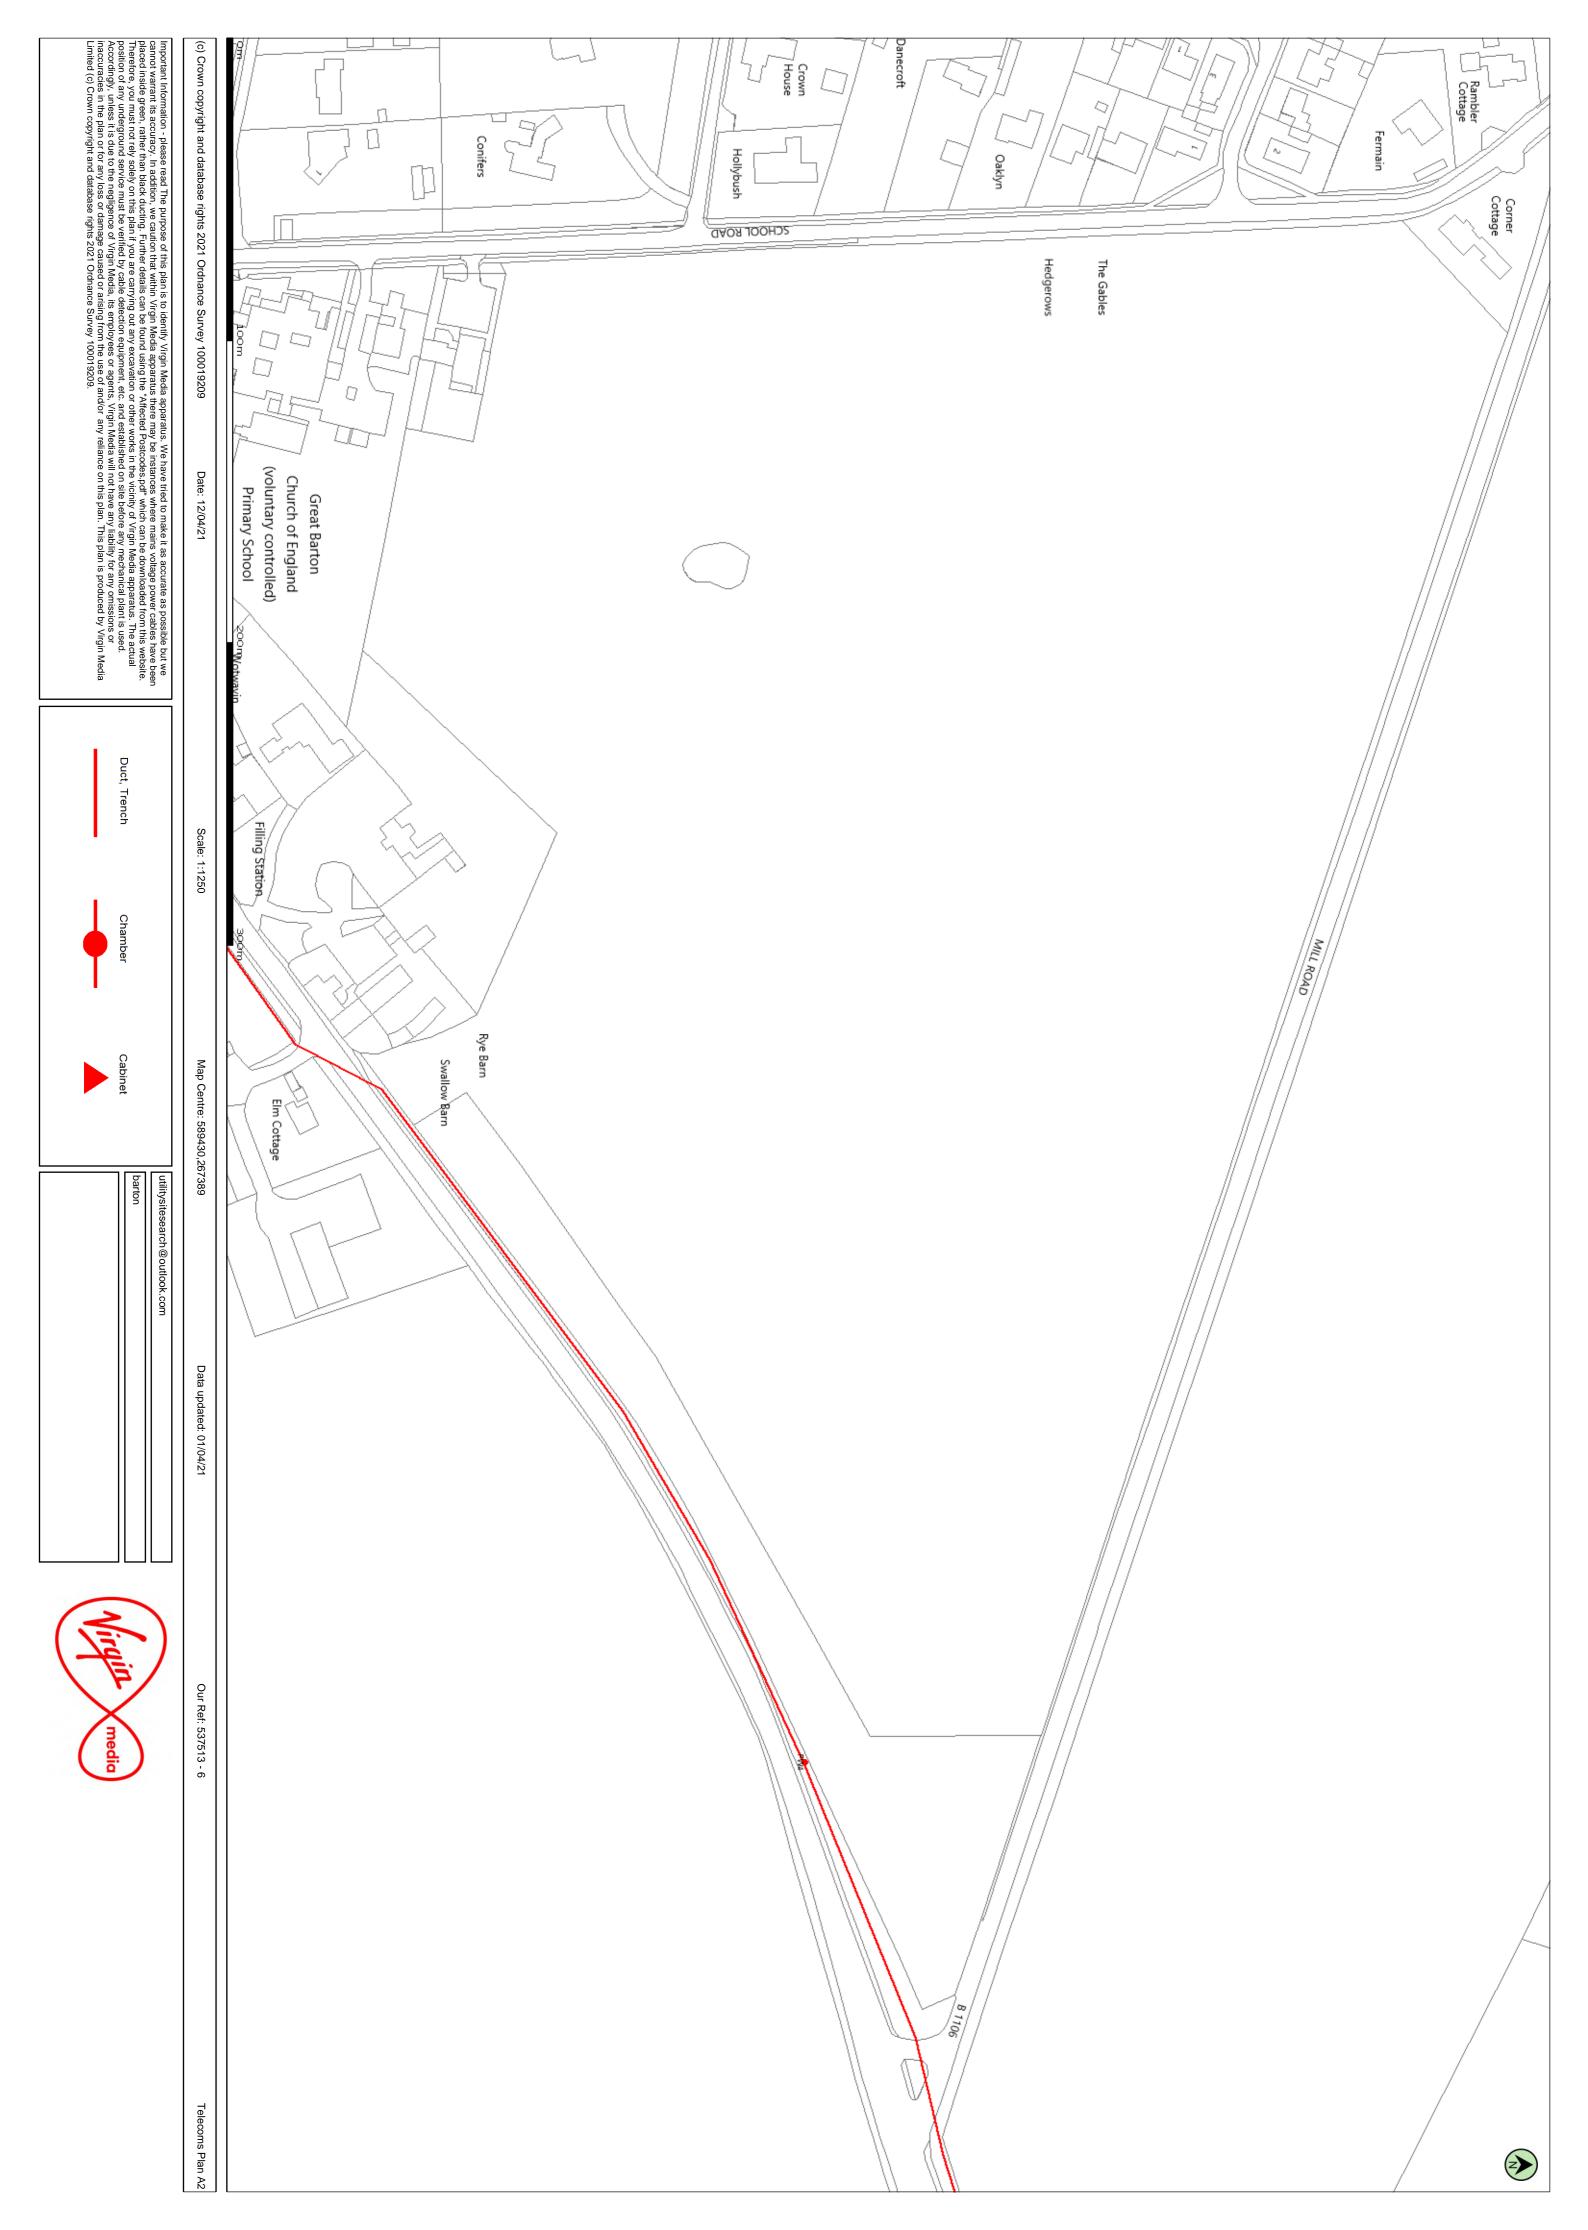

Job Reference: 21808293

Your Scheme/Reference: Great Barton

Scale on A4 paper: 1:1000

Dig Sites:

- Area

The information on this document is proprietary and shall not be used, copied, reproduced or disclosed in whole or in part without written consent of Zayo Group UK Ltd. Approximate location only is shown. To determine exact location a trial hole must be dug with a Zayo Group UK Ltd Supervisor present. Zayo Group UK Ltd and JSM Construction Ltd accept no liability for errors or omissions.

> Warning: PDF designed for colour print only with no page scaling. This Information is given as a guide only and its accuracy cannot be guaranteed

In Emergency Only and if Zayo Plant or Cables damaged call: 0800 169 1646

CROWN COPYRIGHT © All Rights Reserved. Ordnance Survey Licence number: 100040487

4th Floor Harmsworth House 13-15 Bouverie Street London EC4Y 8DP

JSM Group Ltd Sterling House Mutton Lane, Potters Bar Hertfordshire, EN6 3AR T: 01992 788 019