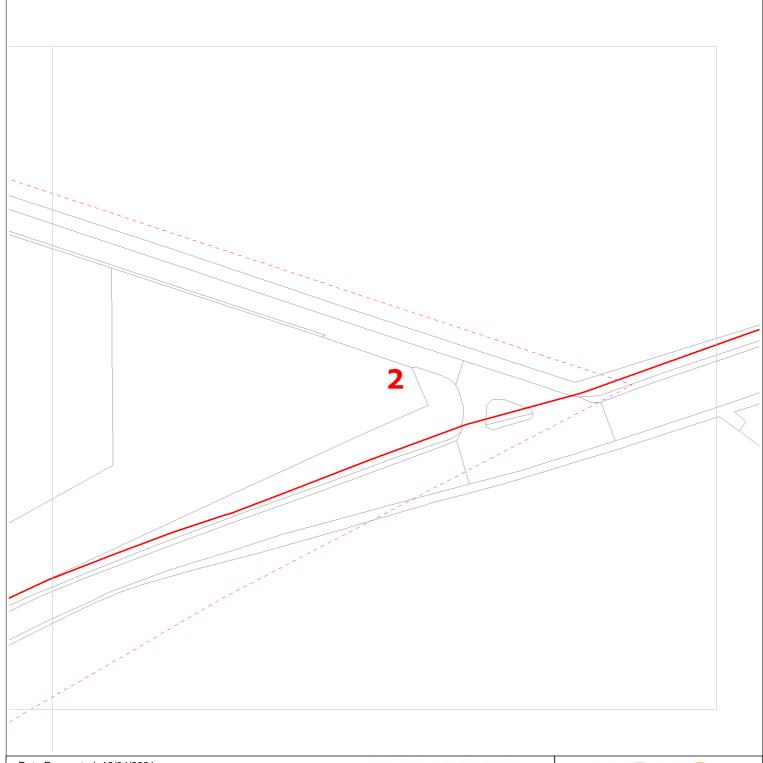

Date Requested: 12/04/2021

Job Reference: 21808293

Your Scheme/Reference: Great Barton

or

ZAYO DUCT

zayo Chamber

Dig Sites: Line

--- Area

Scale on A4 paper: 1:1000

The information on this document is proprietary and shall not be used, copied, reproduced or disclosed in whole or in part without written consent of Zayo Group UK Ltd. Approximate location only is shown. To determine exact location a trial hole must be dug with a Zayo Group UK Ltd Supervisor present. Zayo

 $\label{thm:construction} \textbf{Group UK Ltd and JSM Construction Ltd accept no liability for errors or omissions.}$ 

Warning: PDF designed for colour print only with no page scaling. This Information is given as a guide only and its accuracy cannot be guaranteed

In Emergency Only and if Zayo Plant or Cables damaged call:  $0800\ 169\ 1646$ 

CROWN COPYRIGHT © All Rights Reserved. Ordnance Survey Licence number: 100040487

4th Floor Harmsworth House 13-15 Bouverie Street London EC4Y 8DP